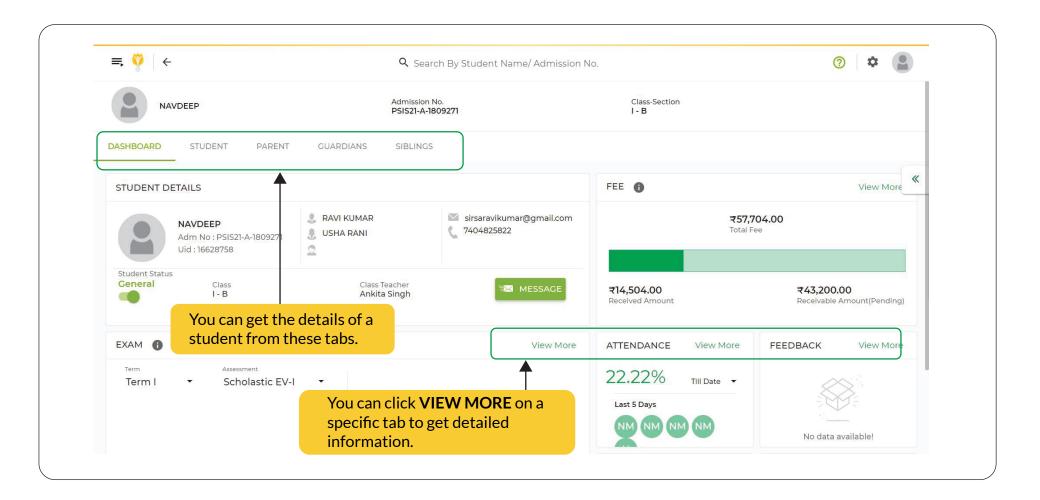

#### Return to the Student List page.

| 🚍 🦁 🛛 Student List                        |                                                          |                                |                     |                            | ? 🗘 😩               |
|-------------------------------------------|----------------------------------------------------------|--------------------------------|---------------------|----------------------------|---------------------|
| Class Section KINDER                      | Inactive                                                 | Students With<br>Special Needs | Q Sear              | rch By Name/Admission No./ | + 企 心               |
| Student Name 🔿                            | Class 个                                                  | Section $\uparrow$             | Gender              | Primary Contact Name       | Primary Contact No. |
| AYAAN VERMA<br>Adm No: PSIS21A-1208259    | KINDERGARTEN                                             | В                              | Male                | SHWETA RANI                |                     |
| PRISHA SHARMA<br>Adm No: PSIS21A0508258   | KINDERGARTEN                                             | В                              | Female              | VISHAL SHARMA              |                     |
| PRIYAL<br>Adm No: PSIS21-A-0307250        | KINDERGARTEN                                             | A <b>1</b>                     | Female              | DEEPAK KUMAR MEENA         |                     |
| BHUVIK KHATRI<br>Adm No: PSIS21-A-3006249 | KINDERGARTEN                                             | в                              | Male                | KAMAL KUMAR KHATRI         |                     |
|                                           | Click a name fro<br>view or edit the<br>particular stude | details of that                | at <sub>Page:</sub> | 1 ▼ Rows per page: 25 ▼    | 1 - 15 of 32 < 📏    |