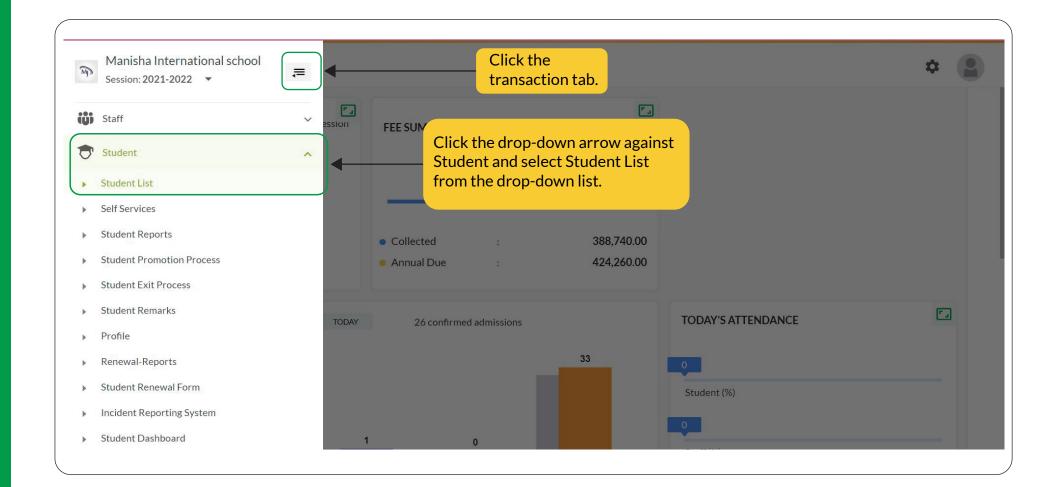

# Next Learning Platform Student Module Student List

## 









| 🚍 🦞 🛛 Student List                        |                 |                                |           |                                            | <b>?</b>      |         |
|-------------------------------------------|-----------------|--------------------------------|-----------|--------------------------------------------|---------------|---------|
| Class Section<br>KINDER All - O Acti      | ve 🔵 Inactive 🔲 | Students With<br>Special Needs | Coor      | ch By Name/Admission No./                  | 十企业           | ] (i)   |
| Student Name 🗥                            | Class 个         | Section 🛧                      | Gender    | Primary Contact Name                       | Primary Conta | act No. |
| AYAAN VERMA<br>Adm No: PSIS21A-1208259    | KINDERGARTEN    | В