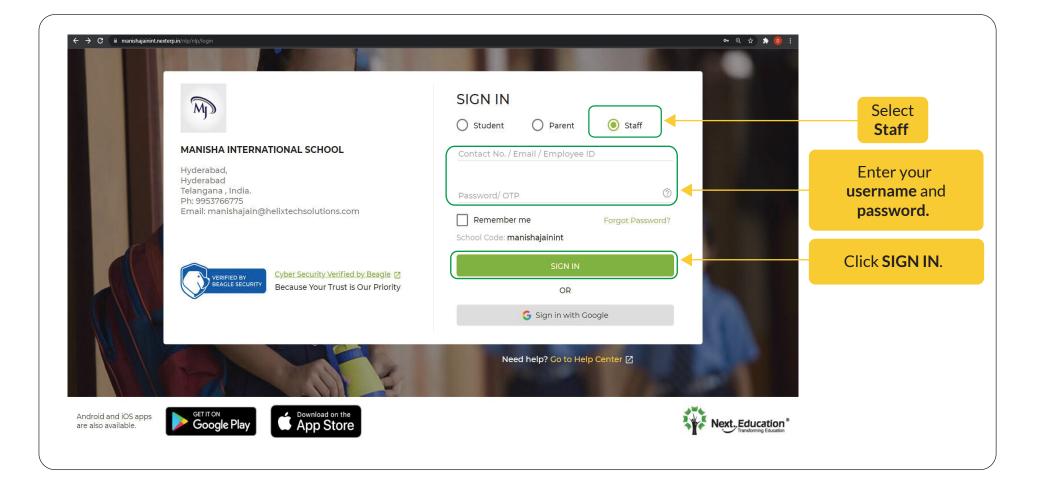

# Next Learning Platform Student Module Student List

## 









| 🚍 🦞 🛛 Student List                        |                 |                                |           |                                            | <b>?</b>      |         |
|-------------------------------------------|-----------------|--------------------------------|-----------|--------------------------------------------|---------------|---------|
| Class Section<br>KINDER All - O Acti      | ve 🔵 Inactive 🔲 | Students With<br>Special Needs | Coor      | ch By Name/Admission No./                  | 十企业           | ] (i)   |
| Student Name 🗥                            | Class 个         | Section 🛧                      | Gender    | Primary Contact Name                       | Primary Conta | act No. |
| AYAAN VERMA<br>Adm No: PSIS21A-1208259    | KINDERGARTEN    | В