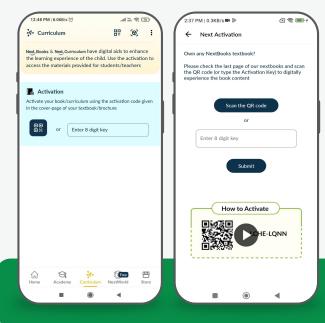

- Scan the QR code given in the NextLab brochure to download the mobile app.
- Sign up using your parents mobile number and login to the app.
- Go to the Curriculum tab and activate the lab course by scanning the activation code given in the brochure