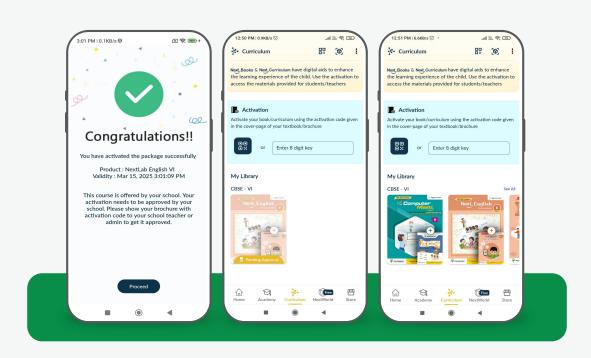

- Once it's activated, it needs to be approved by your school teacher/administrator. You need to take the brochure with activation code to the school and get it approved.
- Once it's approved by teacher/admin, relaunch the app on your mobile. You will be able to access the course resources & learning tools.