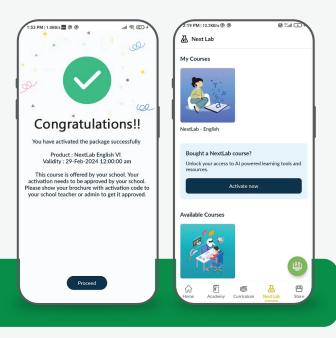

- Once it's activated, it needs to be approved by your school teacher/administrator. You need to take the brochure with activation code to the school and get it approved.
- Once it's approved by teacher/admin, relaunch the app on your mobile. You will be able to access the course resources & learning tools.