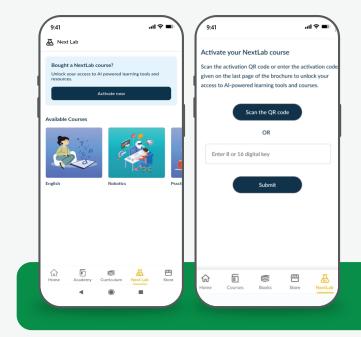

## How To Activate Your Account?

- Scan the QR code given in the NextLab brochure to download the mobile app.
- Sign up using your parents mobile number and login to the app.
- Go to the NextLab tab and activate the lab course by scanning the activation code given in the brochure